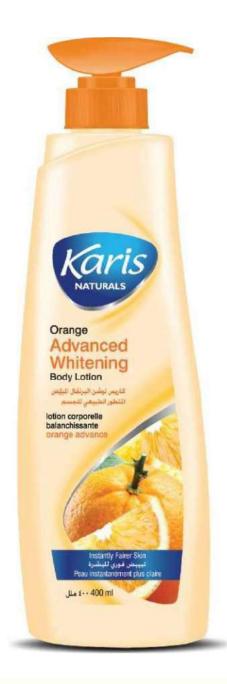

### **Orange Advanced Whitening Body Lotion**

Enriched with orange extracts, it instantly gives skin a luminous glow. It lighten skin tone, prevents skin darkening due to tanning, pigmentation and pollution, and whitens by fading away dark spots.

#### **Directions Of Use:**

Apply all over body. For best results, use at least twice daily or as and when required.