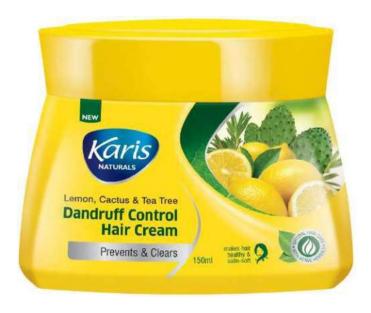

### Lemon, Cactus & Tea Tree Dandruff Control Hair Cream

Fortified with active lemon, cactus and tea tree oil, it helps clear dandruff and prevent it from reoccurring. Lemon effectively removes dandruff flakes from scalp, while tea tree oil's antiseptic properties washes away bacteria, reducing itchiness. Cactus has vast reservoirs of nutrients continuously.

#### **Directions Of Use:**

Apply and massage evenly throughout your hair and scalp from root to tip either on dry or damp hair. Shape and style as required.