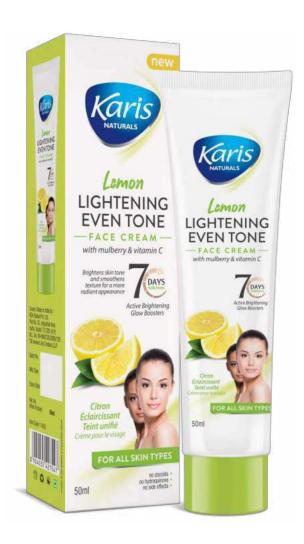

### **Lemon Lightening Even Tone Face Cream**

An essential nutrient for collagen production, Vitamin C works in synergy with lemon and mulberry in this advanced formula designed to address the skin's need for brighter, fresher look, enhanced skin tone and clarity, smaller pores and faded dard spots. Lemon helps eliminate dark spots and brighten the entire complexion for radiant skin.

#### **Directions Of Use:**

Apply to cleansed face with upward and outward circular motions.