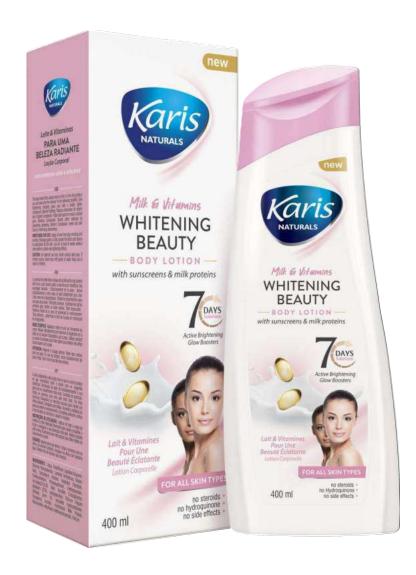

# Milk & Vitamins whitening Beauty Body Lotion

The idea behind this unique lotion is that it is the only product you will need after the shower for the following benefits: Skin brightening: Instantly gives your skin a visibly lighter complexion. Blemish Fighting: Reduces blemishes for clearer skin. Brighter Complexion: Fades dark spots to reveal a radiant glow. Flawless Complexion: Boosts skin's radiance by preventing darkening. Uniform complexion: evens out skin tone by minimising unevenness.

### **Directions Of Use:**

Apply all over the body morning and evening. to help spread the lotion and ensure its absorption by the skin. Apply for at least 6 weeks without interuption to achieve skin lightening effects.