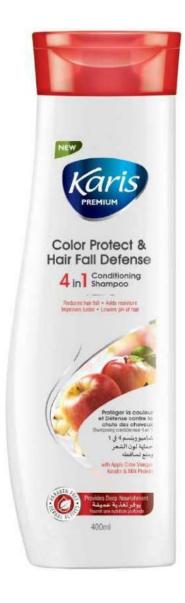

# **Color Protect & Hair Fall Defense 4 in 1 Conditioning Shampoo**

Karis Premium Color Protect & Hair Fall Defense Conditioning Shampoo with Apple Cider Vinegar, Keratin and Milk Protein protects hair that is prone to breakage by adding moisture, deep conditioning and reducing frizz. Helps in preventing hair fall. **Apple Cider Vinegar** helps strengthens hair and improves luster by lowering pH of hair and scalp. **Keratin helps** in hair manageability and improved shine. Hair is protected from the harmful effects of the sun and other environmental damage. **Milk** contains hair-friendly nutrients like Vitamins A, B6, biotin and potassium, all of which work to keep hair soft and shiny.

#### **Directions Of Use:**

Apply on wet hair and scalp and massage gently. Rinse well and dry with soft towel. Use as often as required.