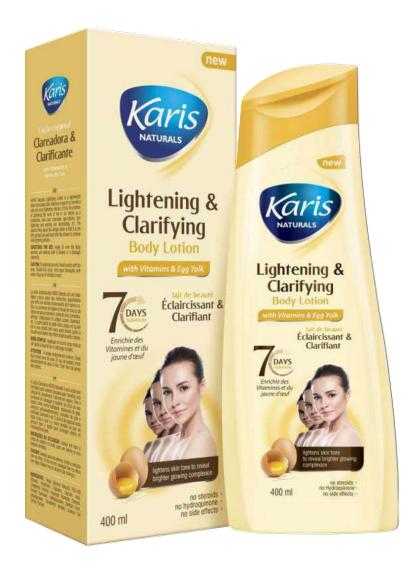

### **Lightening & Clarifying Body Lotion**

Karis Naturals Lightening Lotion is a lightweight lotion formulated after extensive research to provide a safe all-in-one lightening solution. It has the promise of achieving the work of five or six lotions as a moisturizer, skin care, concealer, agedefying, skin lightening and evening out, illuminating, etc. The special thing about this unique lotion is that it is the only product you will need after the shower to acheive skin lightening effects...

#### **Directions Of Use:**

Apply all over the body morning and evening after a shower or a thorough cleansing