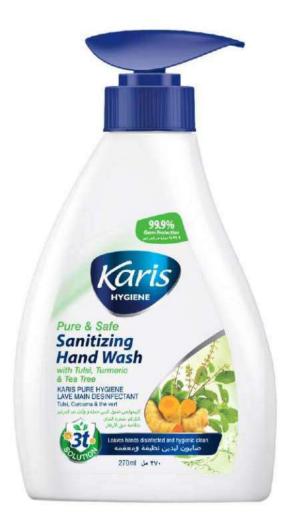

# Pure & Safe Sanitizing Hand Wash With Tulsi, Turmeric & Tea Tree

Unique combination of 3 natural antibacterial herbal actives Tulsi, Turmeric and Tea Tree, this 2-in-1 Moisturising and Germ Protecting hand wash reduces the development of germs, ensuring effective hand hygiene without harming the moisture level or affecting its pH levels, and is designed for frequent use without dry feel. Leaves hands soft, fresh, hygiene clean and disinfected.

#### **Directions Of Use:**

Press nozzle to dispense the desired amount of hand wash of wet hands and rub the hands together to create lather. Rub the back of the hands as well as your fingertips and nails. Rinse with water.