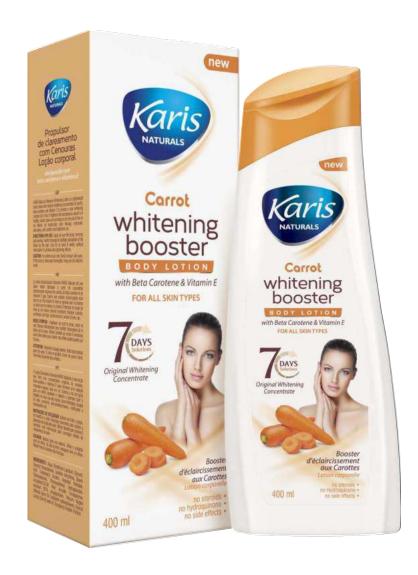

### **Carrot Whitening Booster Body Lotion**

Karis Naturals Intensive Whitening Lotion is a lightweight lotion made with original whitening concentrates of carrot, beta-carotene and vitamin E to provide a safe whitening solution all in one. It brightens the complexion overall to a healthy, radiant glow and promises to do the job of five or six lotion as moisturizer, skin therapy, concealer, anti-aging, skin clarifier and brightener etc.

#### **Directions Of Use:**

Apply all over the body morning and evening. Massage gently to faciliate absorption of the lotion by the skin. Apply for at least 6 weeks without interuption to achieve skin lightening effects.