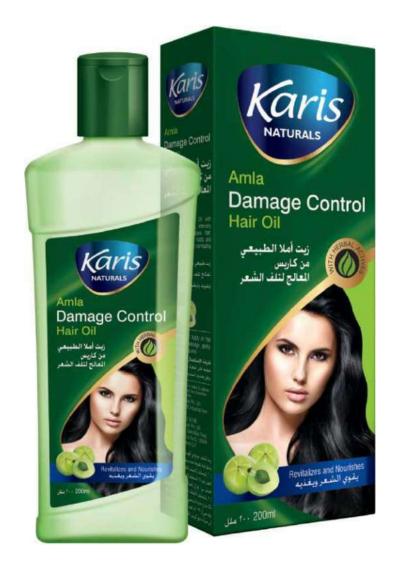

# **Amla Damage Control Hair Oil**

Damage Control Hair Oil with natural Amla goodness, intensely nourishes and revitalizes hair. Moisturizes scalp and roots and conditions hair thereby combating hair damage.

#### **Directions Of Use:**

Apply on hair and scalp and massage gently. Use as often as required.