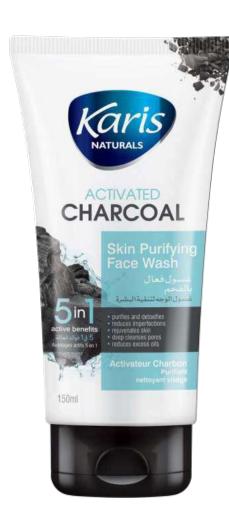

### **Activated Charcoal Skin Purifying Face Wash**

New Karis Activated Charcoal face wash is an innovative antipollution, antitoxin and anti-dirt face wash which clears skin pores and removes excess oil besides reducing blackheads, dark spots and impurities. It also deep cleanses pollutants and toxins.

#### **Directions Of Use:**

Take a blob of Face Wash and massage it all over your wet face to let actifated charcoal work its magic by pulling out all the dust particles. Rinse off and pat dry.