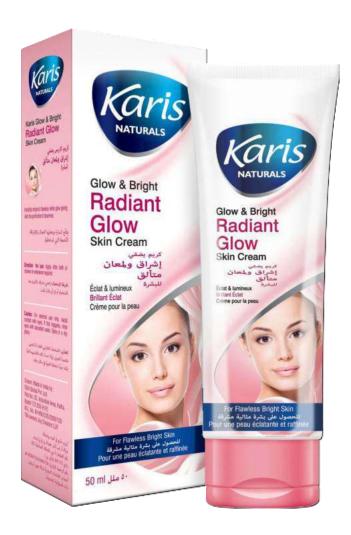

### **Glow & Bright Radiant Glow Skin Cream**

Prevent melanin production responsible for skin darkening. Instantly imparts flawless white glow giving skin the perfection it deserves.

#### **Directions Of Use:**

Apply after bath or shower or whenever required.