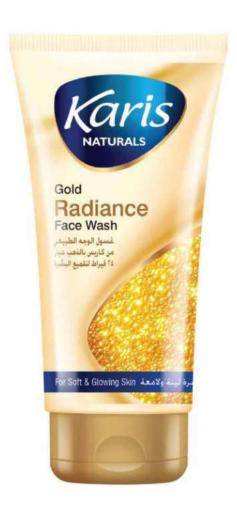

### **Gold Radiance Face Wash**

Softly washes away dirt and other impurities for a fresh clean face with illuminating glow. Contains gold dust which makes skin supple, shiny smooth and bursting with radiance. Reveals softer glowing skin.

#### **Directions Of Use:**

Massage gently over moistened face to work up a rich lather. Wash off and pat dry. Use as often as required.