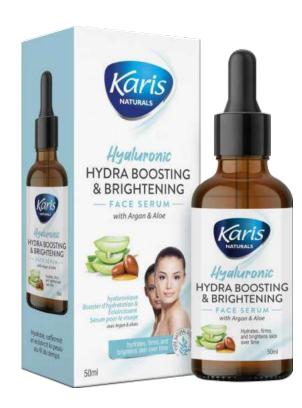

### Hyaluronic Hydra Boosting & Brightening Face Serum

Argan and Hyaluronic Acid are quickly becoming known as "must-haves" in anti aging and brightening skin care regimens the world over. Unique combination with Hyaluronic Acid allows skin to absorb quickly and works to refine, smooth, and brighten skin over time. Week by week, you'll start to notice less and less "problem areas" such as dark spots, large pores, and uneven skin tone.

#### **Directions Of Use:**

- Cleanse face with face wash before applying face serum
- Pour 3-4 drops of face serum onto your palm
- Dab all over face and neck using gentle tapping motions
- Wait for a few minutes for the serum to absorb
- Reveals smooth supple healthy complexion
- For best results use in the morning and at bedtime