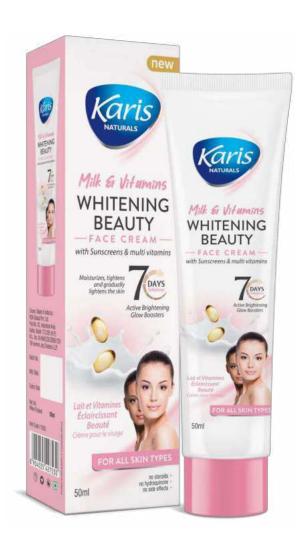

# Milk & Vitamins Whitening Beauty Face Cream

Milk and Vitamins are becoming a staple is antiaging and skin-brightening regimes around the world. This unique combination promotes rapid absorption into the skin and gradually refines, smoothens, and brightens the skin. Week after week, you'll see fewer and fewer "problem areas" such as dark spots, large pores, and uneven skin tone.

#### **Directions Of Use:**

Apply to cleansed face with upward and outward circular motions.