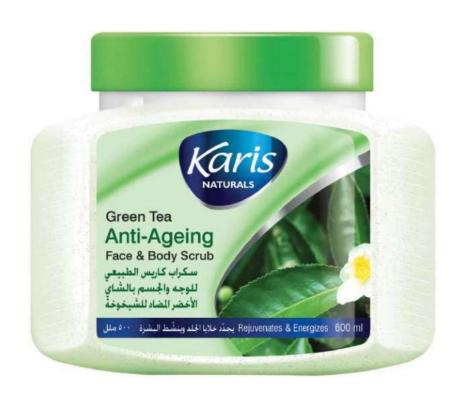

### **Green Tea Anti-Ageing Face & Body Scrub**

Offers the best natural anti-ageing solution. Packed with powerful green tea anti-oxidants, this scrub fights free radical damage and prevents wrinkles making skin tighter.

#### **Directions Of Use:**

Moisten face and body. Apply with wet fingertips and massage gently. Rinse well, pat dry and moisturize as usual.