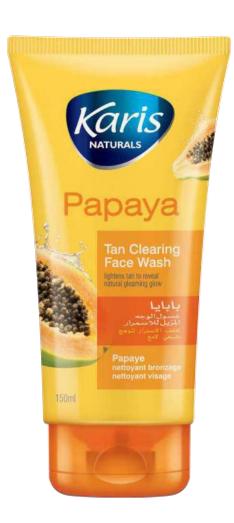

### Papaya Tan Cleaning Face Wash

Power packed with the goodness of papaya extracts to protect skin against UV rays and maintain natural glow. Helps exfloiate the skin by removing complexion dulling impurities, cleaning dark spots and tan thereby revealing brighter skin.

#### **Directions Of Use:**

Masage over moistended face to work up lather. Leave on for 30 to 60 seconds for an extra bit of tan exfoliation. Rinse of and pat dry.