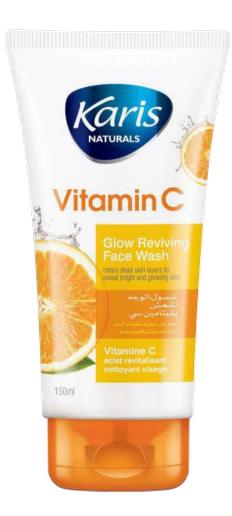

### **Vitamin C Glow Reviving Face Wash**

Remove dull skin cells and reveal radiance with super antioxidants enriched Vitamin C Glow Reviving Face Wash. It gently exfoliates and is enriched with complex vitamins to effectively clean skin leaving it smooth, bright and revitalized.

#### **Directions Of Use:**

Masage over moistended face to work up lather. Rinse of and pat dry.