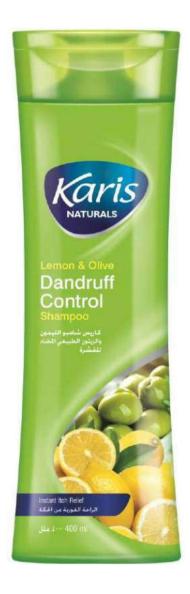

# Lemon & Olive Dandruff Control Shampoo

Eliminates dandruff by gently cleansing scalp and nourishing the deep down layers. Lemon reduces itchiness in scalp. Olives clean pores and remove oil build-up on scalp, improving overall health.

#### **Directions Of Use:**

Apply on wet hair and scalp and massage gently. Rinse well and repeat if required. Dry gently with a soft towel.