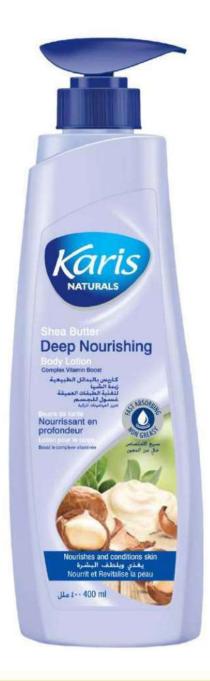

### **Shea Butter Deep Nourishing Body Lotion**

Pampers skin with pure indulgent Shea butter which instantly improves skin's natural radiance and gives long lasting nourishment. Helps restore skins natural moisture barrier to improve smoothness and softness.

With a rich creamy texture that feels intensely nourishing on dry skin, it softens and boosts skin's elasticity and suppleness with a irresistible scented lotion.

#### **Directions Of Use:**

Apply after bath or shower or whenever required to moisturize and soften skin.