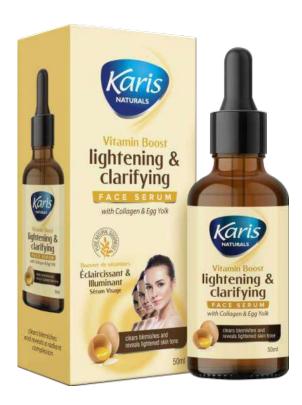

# Vitamin BoostLightening & Clarifying Face Serum

Discover the skin lightening serum and enjoy its softness and unique and gently melting texture. This Serum enriched with clarifying agent softens, smoothes and unifies your complexion to help fight against pigmentation troubles. The quick-absorbing serum does not have a sticky feel, and leaves skin beautifully bright and translucent looking.

#### **Directions Of Use:**

- Cleanse face with face wash before applying face serum
- Pour 3-4 drops of face serum onto your palm
- Dab all over face and neck using gentle tapping motions
- Wait for a few minutes for the serum to absorb
- Reveals smooth supple healthy complexion
- For best results use in the morning and at bedtime