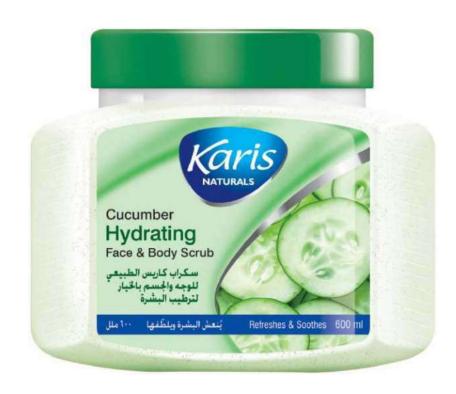

### **Cucumber Hydrating Face & Body Scrub**

Packed with the goodness of refreshing cucumber, this scrub fights dull skin and dead cells to reveal a youthful glow. Gently moisturises and hydrates to soothe and soften skin.

#### **Directions Of Use:**

Moisten face and body. Apply with wet fingertips and massage gently. Rinse well, pat dry and moisturize as usual.