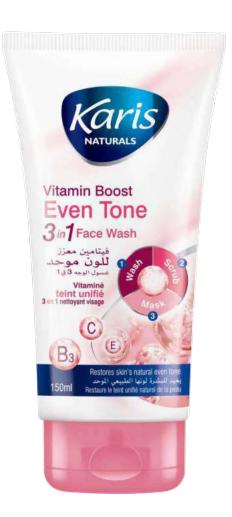

### Vitamin Boost Even Tone 3 in 1 Face Wash

Powered with multi vitamins, this unique 3 step face wash-scrub-mask formula gently cleanses to remove surface tan, scrubs away toxins and exfoliated dead skin cells making it clean, bright and glowing fresh. Every wash will give you the boost, lift and shine for a smoother, even toned and truly vibrant skin.

#### **Directions Of Use:**

Masage over moistended face to work up lather. Scrub gently over face for 30 to 60 seconds and leave for another 60 seconds for the mask to do extra bit of exfoliation to reveal even skin tone. Rinse of and pat dry.