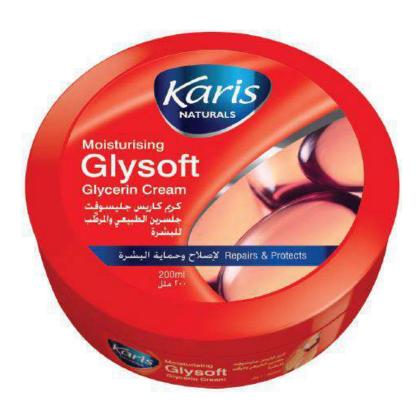

### **Moisturising Glysoft Glycerin Cream**

Enriched with glycerin, it holds perfect amount of moisture to hydrate skin tissues making it soft and supple. It moisturizes the deepest, driest layers of skin repairing cracks and protecting it for long hours.

#### **Directions Of Use:**

Apply after bath or shower or whenever required.

Product size: 100ml & 200ml