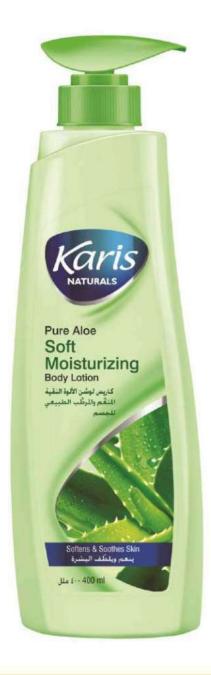

## Pure Aloe Soft Moisturizing Body Lotion

Packed with the goodness of Aloe Vera, it softly moisturises skin without leaving it sticky. Provides 6-pronged action resulting in smoother younger skin. Soothing aloevera, leaves skin feeling soft, fresh and cared for

### **Active 6 Action:**

- 1. Moisturisation
- 2. Soothing
- 3. Softening
- 4. Anti-Ageing
- 5. Anti-Pollutant
- 6. UV-Protection

#### **Directions Of Use:**

Apply all over body. For best results, use at least twice daily or as and when required.