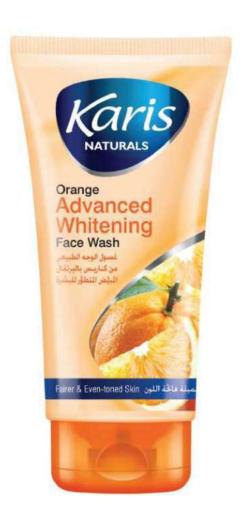

### Orange Advanced Whitening Face Wash

Enriched with orange extracts, Karis Advanced Whitening Face Wash deeply scrubs away dead skin cells, revealing fairer and radiant complexion. Removes complexion dulling impurities, imparting an instant whitening glow. Skin gets even toned and illuminated with a healthy glow.

#### **Directions Of Use:**

Massage gently over moistened face to work up a rich lather. Wash off and pat dry. Use as often as required.