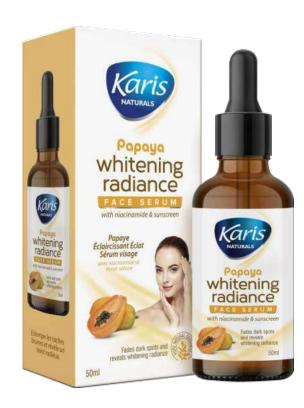

### Papaya whitening Radiance Face Serum

Formulated with advanced whitening ingredients papaya and Niacinamide, this potent serum works naturally with skin's rhythm and begins to significantly reduce the look of dark spots, sun spots, post acne marks, uneven skin tone, dullness and redness. It also amplifies skin's natural luminosity.

#### **Directions Of Use:**

- Cleanse face with face wash before applying face serum
- Pour 3-4 drops of face serum onto your palm
- Dab all over face and neck using gentle tapping motions
- Wait for a few minutes for the serum to absorb
- Reveals smooth supple healthy complexion
- For best results use in the morning and at bedtime