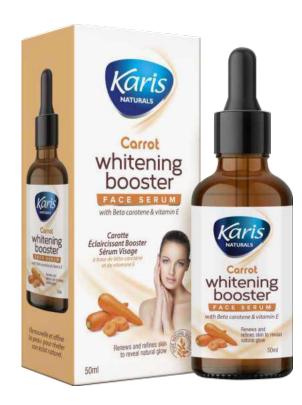

### **Carrot Whitening Booster Face Serum**

This skin refining serum is an essential treat for radiant skin. It's made with a concentrated blend of botanical extracts that contain naturally-occurring whitening extracts which helps promote cell renewal, improve skin texture, and diminish the appearance of lines and hyperpigmentation.

#### **Directions Of Use:**

- Cleanse face with face wash before applying face serum
- Pour 3-4 drops of face serum onto your palm
- Dab all over face and neck using gentle tapping motions
- Wait for a few minutes for the serum to absorb
- Reveals smooth supple healthy complexion
- For best results use in the morning and at bedtime