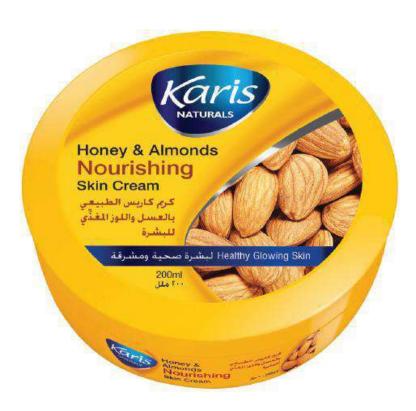

### Honey & Almonds Nourishing Body Lotion

With the unique combination of two natural moisturizers - almond oil and honey, Karis Nourishing Body Lotion deeply nourishes skin, leaving it feeling smooth, healthy and glowing. Honey moisturises skin's deepest driest layers making it soft and youthful. Almond Oil prevents skin ageing by providing nourishment.

#### **Directions Of Use:**

Apply all over body. For best results, use at least twice daily or as and when required.