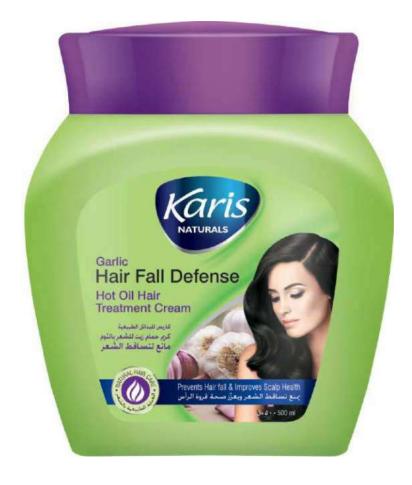

### **Garlic Hair Fall Defense Hot Oil Hair Treatment Cream**

Garlic has a high content of minerals like calcium, zinc which are essential for hair care. It also helps arrest bacteria that can cause damage to the scalp and prevents hair fall.

#### **Directions Of Use:**

After shampooing, apply on your scalp gently. Wrap your head in a warm damp towel and wait for 10-15 minutes and then rinse. Use once or twice a week or when improved scalp health is needed.

Product size: 500ml & 1000ml