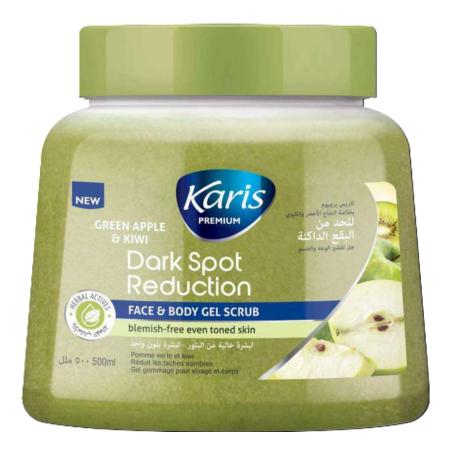

# Dark Spot Reduction Face & Body Gel Scrub

Your face is an easy target for the pollution induced blemishes and impurities that make it look dull, tried and lifeless. This fresh, dewy textured gel scrub has been specially designed with the goodness of Green Apple and Kiwi, rich in Vitamin C. It exfoliated with finely crushed walnut shell to reveal blemish-free even tone renewed skin.

#### **Directions Of Use:**

Massage gently over face and body in circular motion with wetfinger tips focusing on rough skin areas. Rinse thoroughly. Use regularly for soft, smooth, nourished skin.