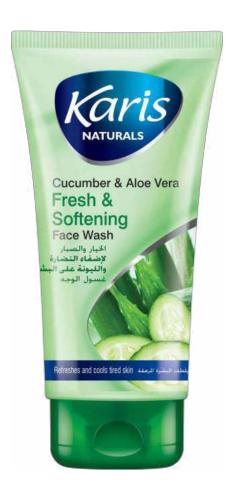

### **Cucumber & Aloe Vera Fresh & Softening Face Wash**

Karis Cucumber & Aloe Vera face wash with mild scrubbing beads deep cleanses gently, cools tired skin keeping it fresh and soft all day.

#### **Directions Of Use:**

Massage gently over moistened face to work up a rich lather. Wash off and pat dry. Use as often as required.