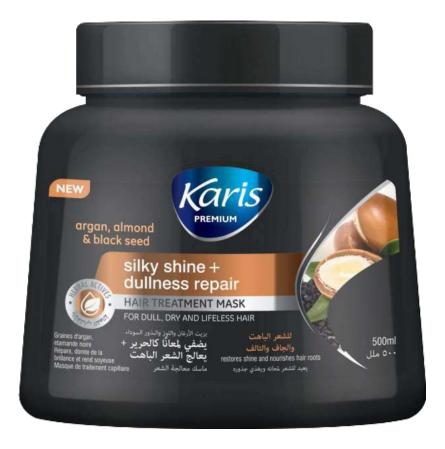

#### Silky Shine + Dullness Repair Hair Treatment Mask

Fortified with Argan, Almond and Black Seed Oils, this unique hair treatment mask has been specially formulated for dull, dry and lifeless hair. It restores shine and nourishes hair roots. Its damage controlling properties provides gloss and volume to the hair and also ensures healthy scalp.

#### **Directions Of Use:**

After shampooing, apply on your scalp gently. Wrap your head in a warm damp towel and wait for 10-15 minutes and then rinse. Use once or twice week or when improved scalp health is needed.