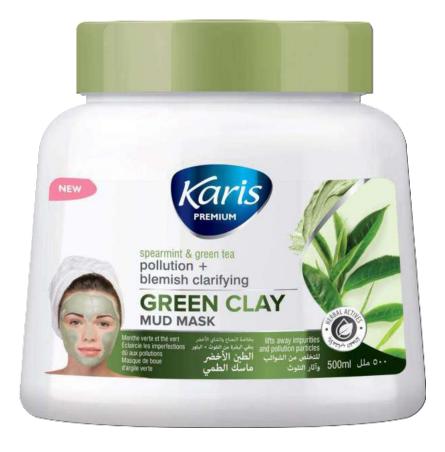

# **Pollution + Blemish Clarifying Green Clay Facial Mask**

A powerful detox antioxidant skin care mask contains Spearmint, Green Tea and Green Clay. It effectively deep cleanses, remove dead skin cells and absorb excess oil and toxins. Minimize pores, combats fine lines and wrinkles, and reduces acne, blackheads, dark spots blemishes and uneven skin tone to provide a younger and healthy skin.

#### **Directions Of Use:**

Just gently pat onto clean dry skin, avoiding the eye area and leave on for 10-15 minutes. Rinse thoroughly. It tightens the skin help reduce the appearance of the pores and gives you a firmer, youthful complexion.