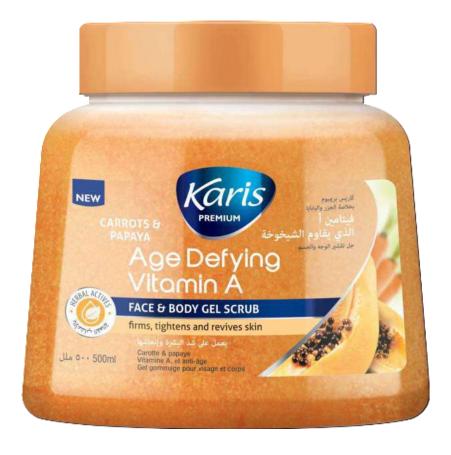

# Age Defying Vitamin A Face & Body Gel Scrub

This fresh, dewy textured gel scrub has been specially designed with indulgent cleansing and purifying properties. Loaded with the goodness of Papaya and Carrots, rich in Vitamin A, it exfoliates with finely crushed walnut shell to reveal firm, tightened and youthful skin.

#### **Directions Of Use:**

Massage gently over face and body in circular motion with wetfinger tips focusing on rough skin areas. Rinse thoroughly. Use regularly for soft, smooth, nourished skin.