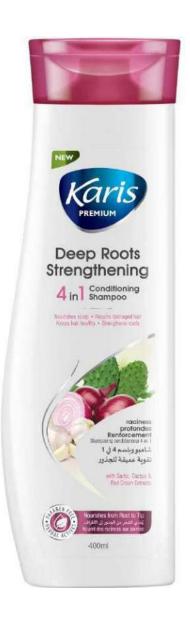

## Deep Roots Strengthening 4 in 1 Conditioning Shampoo

Karis Premium Deep Roots Strengthening Conditioning Shampoo enriched with the goodness of Garlic, Cactus & Red Onion nourishes the scalp, deeply conditions hair from root to rip and repairs damaged hair. Promotes overall hair growth by nourishing roots.

**Garlic** contains Vitamin C which promotes hair growth. Helps kill germs and bacteria to maintain hair health.

**Cactus** has vast reservoirs of nutrients that help hair follicles to grow continuously.

**Milk** contains hair-friendly nutrients like Vitamins A, B6, biotin and potassium, all of which work to keep hair soft and shiny.

#### **Directions Of Use:**

Apply on wet hair and scalp and massage gently. Rinse well and dry with soft towel. Use as often as required.