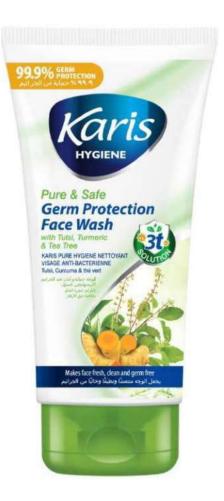

#### Pure & Safe Germ Protection Face Wash with Tulsi, Turmeric & Tea Tree

Unique combination of 3 natural antibacterial herbals actives Tulsi, Turmeric and Tea Tree, this Germ Protecting face wash gently cleanses deep down the pores, reduces the development of bacteria, ensuring effective face hygiene without dry-feel. Leaves face soft, fresh, hygiene clean and protected from gems.

#### **Directions Of Use:**

Massage Gently over moistened face to work up a rich lather. Wash off thoroughly and pay dry.