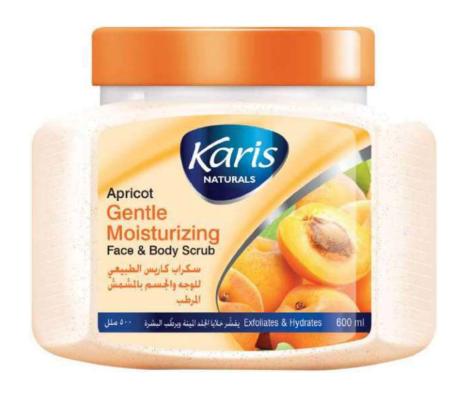

# FACE & BODY SCRUB

(Available in 600 and 300ml)

# Apricot Gentle Moisturizing Face & Body Scrub

Removes complexion dulling impurities and dead skin cells, leaving skin fresh & healthy looking. Apricots have excellent revitalizing properties to make skin glow with health.

#### **Directions Of Use:**

Moisten face and body. Apply with wet fingertips and massage gently. Rinse well, pat dry and moisturize as usual.