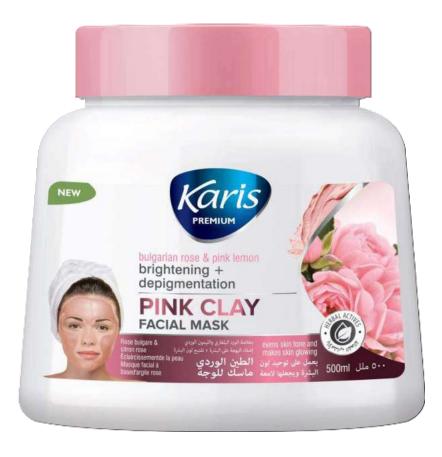

# **Brightening + Depigmentation Pink Clay Facial Mask**

Unique face mask that is made using Bulgarian Rose, Pink Lemon and Pink Clay. It contains powerful all-natural anti oxidizing ingredients to help brighten skin, reduce acne and fine lines, minimize pores and even skin tone. Skin will appear flawless, brighter and tighter with a silky glowing smooth feel.

#### **Directions Of Use:**

Just gently pat onto clean dry skin, avoiding the eye area and leave on for 10-15 minutes. Rinse thoroughly. Use 2-3 times per week to keep your skin radiant, bright and naturally glowing.