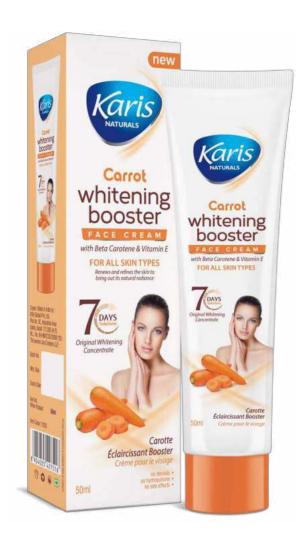

### **Carrot Whitening Booster Face Cream**

This skin refining cream is an essential asset for radiant skin. It is a concentrated blend of botanical extracts containing naturally derived brightening extracts that promote and reduce fine lines and hyperpigmentation.

#### **Directions Of Use:**

Apply to cleansed face with upward and outward circular motions.