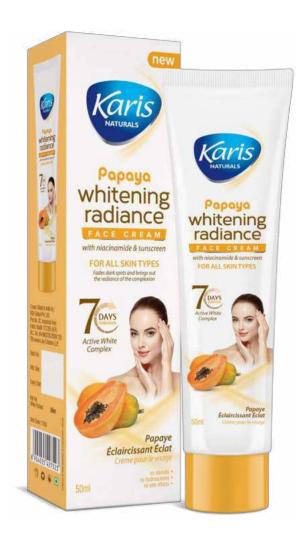

### **Papaya Whitening Radiance Face Cream**

Formulated with advanced whitening ingredients, papaya and ninacinamide, this powerful cream naturally adapts to the skin's rhythm and begins to significantly reduce dark spots, sun spots, postacne scars, uneven skin tone, dullness and redness. It also enhances the skin's natural radiance.

#### **Directions Of Use:**

Apply to cleansed face with upward and outward circular motions.