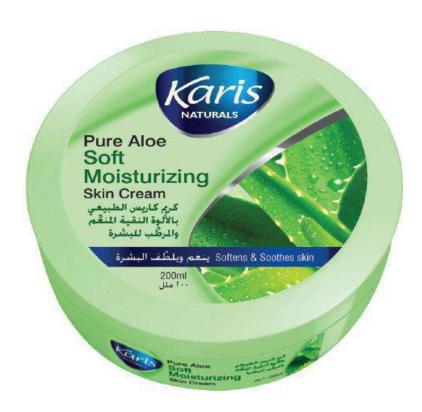

## **Pure Aloe Soft Moisturizing Skin Cream**

Gently moisturises and refreshes skin without leaving it sticky. Its 6-pronged feeling young, smooth and cared for. Enriched with action leaves skin soothing aloe-vera, it repairs and protects skin.

#### **Active 6 Action:**

- 1. Moisturisation
- 2. Soothing
- 3. Softening
- 4. Anti-Ageing
- 5. Anti-Pollutant
- 6. UV-Protection

#### **Directions Of Use:**

Apply after bath or shower or whenever required.