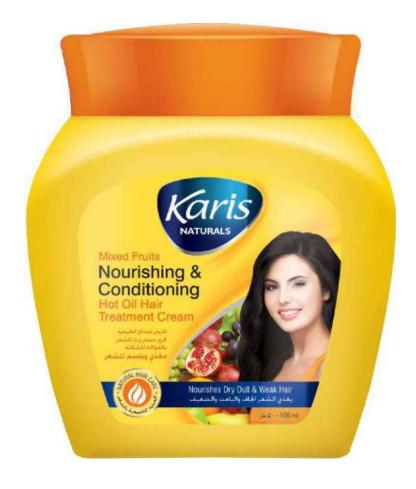

# Mixed Fruit Nourishing & Conditioning Hot Oil Hair Treatment Cream

With natural nourishing and conditioning actives like mixed fruit extracts, This Hot Oil Conditioner provides intense long lasting nourishment to hair and scalp. Mixed Fruits moisturizes hair strands making it soft and manageable.

#### **Directions Of Use:**

After shampooing, apply on your scalp gently. Wrap your head in a warm damp towel and wait for 10-15 minutes and then rinse. Use once or twice a week or when improved scalp health is needed.

Product size: 500ml & 1000ml