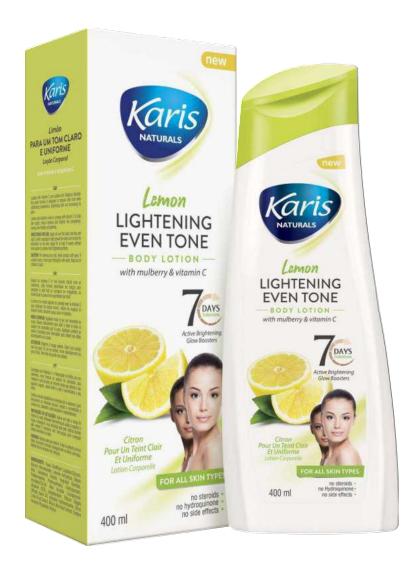

### **Lemon Lightening Even Tone Body Lotion**

Loaded with Vitamin C and nutrient-rich Radiance Booster, this plush formula is designed to improve skin tone while addressing unevenness, brightening skin and increasing its glow.

Lemon and mulberry work in synergy with vitamin C to fade dark spots, reduce redness and brighten the complexion, leaving skin healthy and glowing.

#### **Directions Of Use:**

Apply all over the body morning and night. Gently massage to help spread the lotion and ensure its absorption by the skin. Apply for at least 6 weeks without interuption to achieve skin brightening effects.