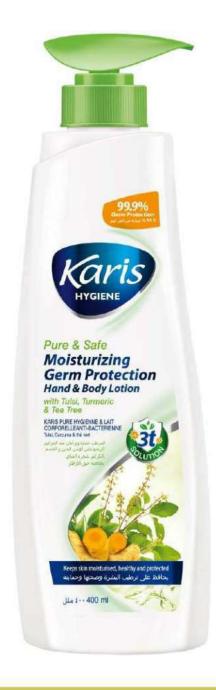

# Pure & Safe Moisturising Germ Protection hand & Body Lotion with Tulsi, Turmeric & Tea Tree

KARIS Germ protection Hand & Body lotion is a nongreasy lotion with a wide range of uses. It is specially formulated with multi vitamins, Turmeric, Tea Tree and Tulsi along with Allantoin to protect the skin effectively against 99.9% of germs and bacteria without harming the skin or affecting its pH balances. It moisturizes and leaves skin healthy, soft and silky smooth without a sticky residue.

#### **Directions Of Use:**

Press nozzle to dispense the desired amount of hand wash of wet hands and rub the hands together to create lather. Rub the back of the hands as well as your fingertips and nails. Rinse with water.