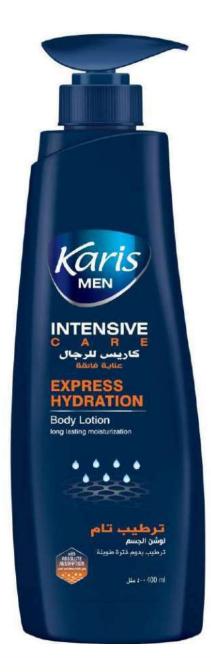

# **Intensive Care Express Hydration Body Lotion**

Specially designed body lotion for tough men's skin to offer instant hydration and long lasting moisture lock.

#### **Directions Of Use:**

Apply evenly all over cleansed face and neck. Use twice daily for better results.