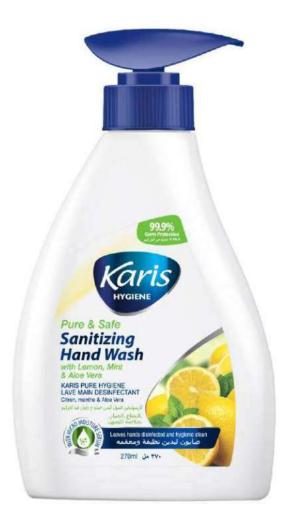

# Pure & Safe Sanitizing Hand Wash With Lemon, Mint & Aloe Vera

Lemon is an antibacterial and good germicidal which helps in removing dirt, dust and grime and oil stuck on the hands. Aloe Vera and mint prevents dryness and retains softness of the hands. This effective hand hygiene hand wash ensures disinfected and hygienically clean hands without dry-feel.

#### **Directions Of Use:**

Press nozzle to dispense the desired amount of hand wash of wet hands and rub the hands together to create lather. Rub the back of the hands as well as your fingertips and nails. Rinse with water.