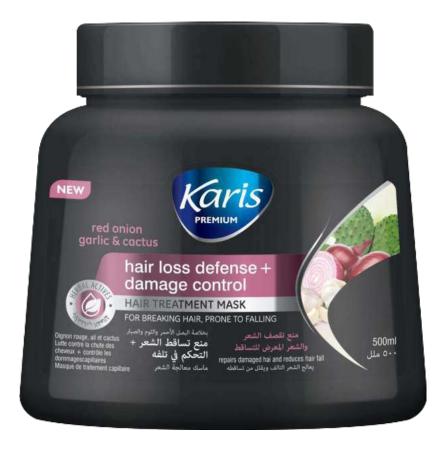

### **Hair Loss Defense + Damage Control Hair Treatment Mask**

Loaded with the goodness of Garlic, Red Onion and Cactus, this unique hair treatment mask has been formulated for breaking hair, prone to falling. Its unique ingredients repair damaged hair and reduces hair fall. It helps strengthen hair from the roots, thereby reducing dryness and hair-fall damage.

#### **Directions Of Use:**

After shampooing, apply on your scalp gently. Wrap your head in a warm damp towel and wait for 10-15 minutes and then rinse. Use once or twice week or when improved scalp health is needed.