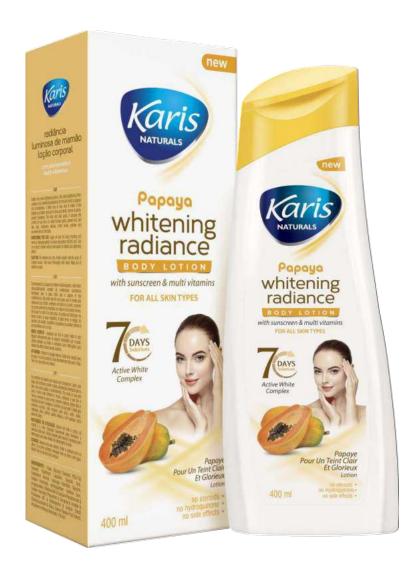

## **Papaya Whitening Radiance Body Lotion**

Unlike most skin-brightening lotions, this ultrabrightening lotion contains many beneficial substances for the skin such as papaya and multivitamins. It takes care of your skin to make it look brighter and fresher, improve its tone and clarity, narrow its pores, prevent breakouts, fine lines and dark spots. It ensures the comfort of your skin. It is ideal for dark spots, uneven skin, dull skin, face, underarms, elbows, chest, knees, privates and anywhere else on the body.

#### **Directions Of Use:**

Apply all over the body morning and evening. Massage gently to ensure absorption into the skin. Use for at least 6 weeks without interuption to obtain skin lightening effects.