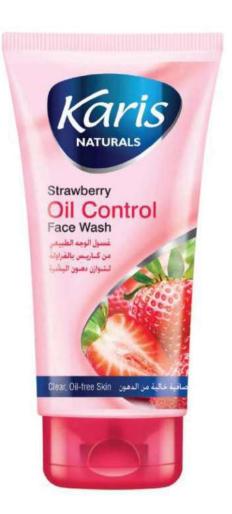

### Strawberry Oil Control Face Wash

Containing real active strawberry extracts that remove excess oil and retains skin's natural moisturize balance. Exfoliates skin and deep cleanses it off blackheads and clogged pores leaving it fresh and clear. Skin feels brilliantly clean without over drying.

#### **Directions Of Use:**

Massage gently over moistened face to work up a rich lather. Wash off and pat dry. Use as often as required.