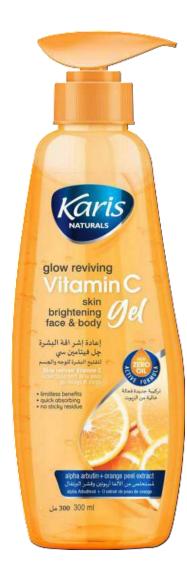

## **Glow Reviving Skin Brightening Face & Body Gel**

New Glow Reviving Vitamin C Brightening Gel has a moisturizing lightweight Zero-oil formula that quickly absorbs into skin making it a great dailymoisturizer. Infused with Niacinamide (Vitamin B3), Arbutin and Orange Peel extracts, it brighten and restores skin's natural radiance, visibly reduces dark spots and provides a nice even skin tone.

#### **Directions Of Use:**

Massage gently over moistened face and body. Also safe for use near eye area.