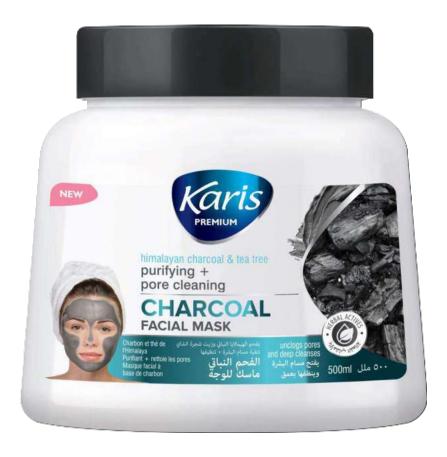

## **Purifying + Pore Cleaning Charcoal Facial Mask**

Specially formulated creamy mask, infused with natural Charcoal and Tea Tree, helps eliminate impurities, lifting away dirt and excess sebum to purify cogged pores. The naturally exfoliating and detoxifying clays in the mask soothes and tones skin, leaving it smooth and radiant.

#### **Directions Of Use:**

Just gently pat onto clean dry skin, avoiding the eye area and leave on for 10-15 minutes. Rinse thoroughly. Use 2-3 times per week to keep your skin radiant, bright and naturally glowing.