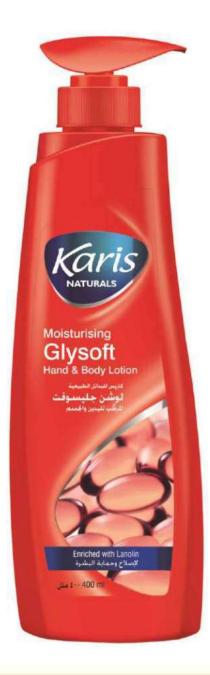

## Moisturising Glysoft Hand & Body Lotion

It hydrates skin tissues making it deeply moisturized. It repairs cracks and protects skin for long hours. Intensively moisturises skin leaving it feeling smooth, healthy, soft and youthful.

#### **Directions Of Use:**

Apply all over body. For best results, use at least twice daily or as and when required.