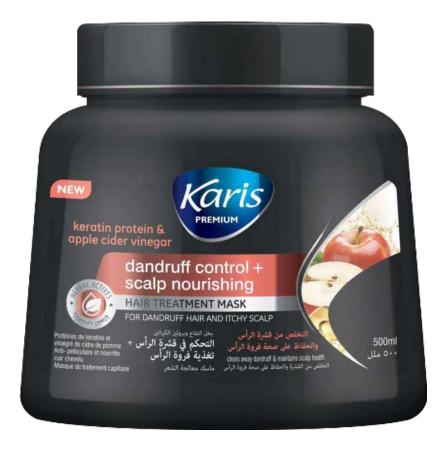

#### Dandruff Control + Scalp Nourishing Hair Treatment Mask

With Keratin Protein and Apple Cider Vinegar, this hair treatment mask has been specially designed for dandruff hair and itchy scalp. It helps remove dandruff flakes from scalp and prevent it from reoccurring. Provides intense long lasting nourishment to hair and scalp.

#### **Directions Of Use:**

After shampooing, apply on your scalp gently. Wrap your head in a warm damp towel and wait for 10-15 minutes and then rinse. Use once or twice week or when improved scalp health is needed.