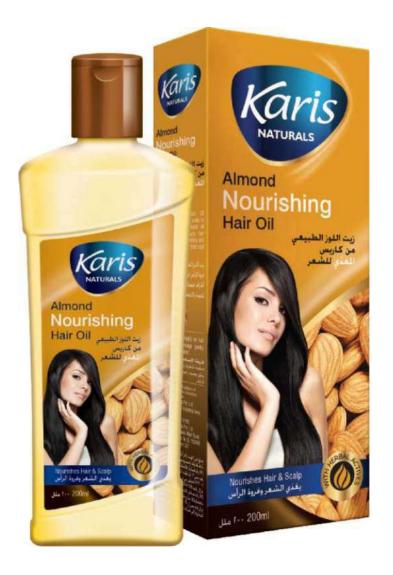

# **Almond Nourishing Hair Oil**

Nourishing Almond Hair Oil penetrates deep into the scalp to nourish hair roots. Almond oil nourishes and smoothens hair cuticles to make it long, shiny and healthy. Strengthens hair from root to tip.

#### **Directions Of Use:**

Apply on hair and scalp and massage gently. Use as often as required.