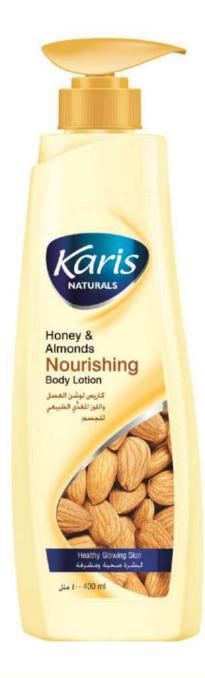

### Honey & Almonds Nourishing Body Lotion

With the unique combination of two natural moisturizers - almond oil and honey, Karis Nourishing Body Lotion deeply nourishes skin, leaving it feeling smooth, healthy and glowing. Honey moisturises skin's deepest driest layers making it soft and youthful. Almond Oil prevents skin ageing by providing nourishment.

#### **Directions Of Use:**

Apply all over body. For best results, use at least twice daily or as and when required.