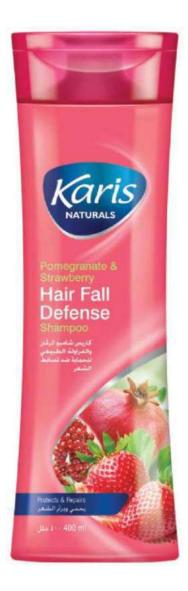

# Pomegranate & Strawberry Hair Fall Defence Shampoo

Shampoo rich in pomegranates and strawberries, protects and repairs hair prone to breakage by adding moisture. Pomegranates nourish scalp, strengthen hair roots and smoothen hair cuticles. Strawberries prevent thinning of hair and promote hair growth. Fights hair fall, revealing stronger shinier hair.

#### **Directions Of Use:**

Apply on wet hair and scalp and massage gently. Rinse well and repeat if required. Dry gently with a soft towel.