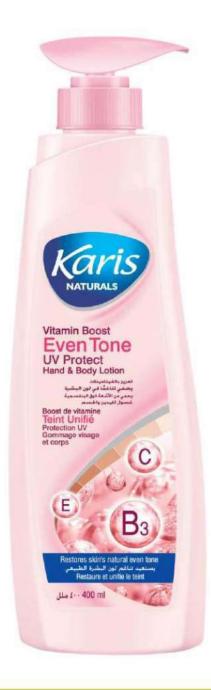

# Vitamin Boost Even Tone UV Protect Hand & Body Lotion

Contains UV filters and Vitamin B3, C & E lighten and nourish skin. With regular usage, UV filters leave a light veil on the skin to optimally enhance skin's natural even tone giving it a luminous radiance.

### **Directions Of Use:**

Apply all over body. For best results, use at least twice daily or as and when required.