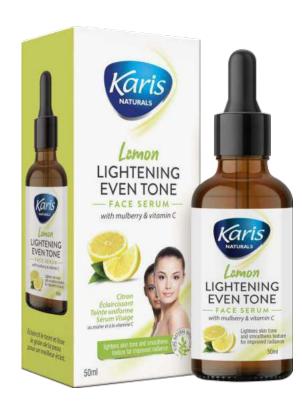

### **Lemon Lightening Even Tone Face Serum**

An indispensable nutrient for collagen production, vitamin C synergistically blends with lemon and mulberry in this advanced formula designed to target skin for brighter, fresher looking, improved tone and clarity, smaller pores and dark spots. Lemon works to lighten dark spots and brighten overall complexion leaving you with radiant skin.

#### **Directions Of Use:**

- Cleanse face with face wash before applying face serum
- Pour 3-4 drops of face serum onto your palm
- Dab all over face and neck using gentle tapping motions
- Wait for a few minutes for the serum to absorb
- Reveals smooth supple healthy complexion
- For best results use in the morning and at bedtime