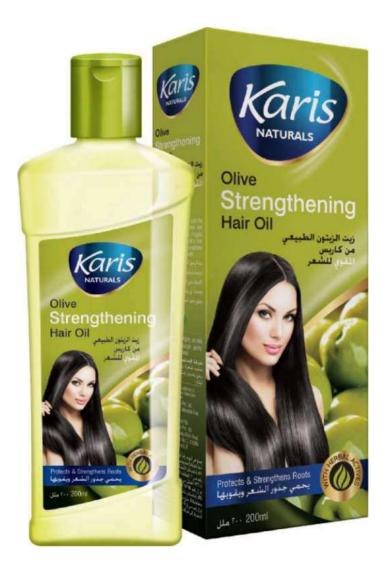

# Olive Strengthening Hair Oil

Root strengthening hair oil with the goodness of olive, restores and moisturizes hair and scalp. Regular use results in strong, healthy hair. Olive oil protects and strengthens roots to promote hair growth.

#### **Directions Of Use:**

Apply on hair and scalp and massage gently. Use as often as required.