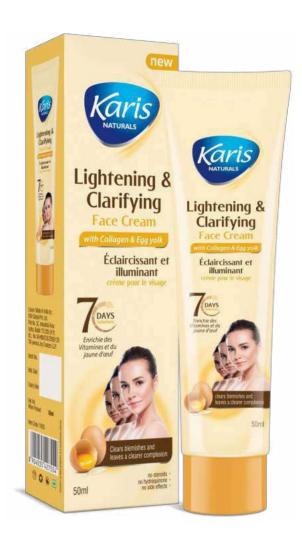

### **Lightening & Carifying Face Cream**

Discover the skin-lightening cream and enjoy its softness and unique, gently melting texture. This cream enriched with lightening agents softens, smoothens and evens out your complexion to ward off pigmentation problems. This fast-absorbing cream is non-sticky and leaves the skin beautifully glowing and translucent.

#### **Directions Of Use:**

Apply to cleansed face with upward and outward circular motions.