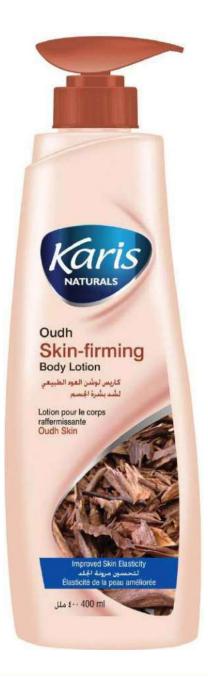

# Oudh Skin-firming Body Lotion

Instantly improves skin's transparency thereby restoring its youthfulness. Offers firmer, more toned skin. The aromatic fragrance of Oudh proves to be quite and indulgence to the skin.

#### **Directions Of Use:**

Apply all over body. For best results, use at least twice daily or as and when required.