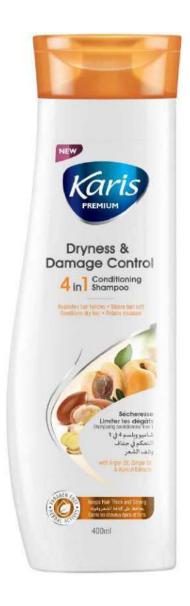

# **Dryness & Damage Control 4 in 1 Conditioning Shampoo**

Karis Premium Dryness & Damage Control Conditioning Shampoo filled with the goodness of Argan, Ginger and Apricot offers excellent conditioning to the driest of hair. It offers nourishment to hair follicies to keep hair thick, long and strong.

**Argan** makes hair soft, shiny and keeps the strands well-nourished and moisturised.

**Ginger** encourages hair growth, strengthens the hair and prevents form thinning.

**Apricot** is a wonderful emollient that moisturises the hair. Also stimulates hair growth while reducing moisture loss.

#### **Directions Of Use:**

Apply on wet hair and scalp and massage gently. Rinse well and dry with soft towel. Use as often as required.