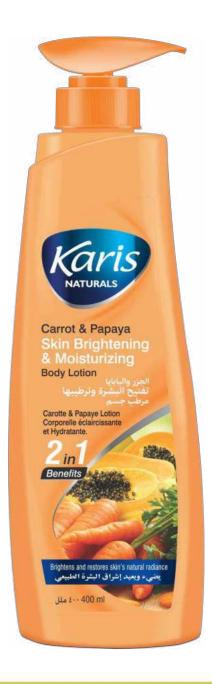

### Carrot & Papaya Skin Brightening &

### **Moisturizing Body Lotion**

Formulated with natural brightening ingredients carrot and Papaya, New Karis 2 in 1 benefits brighteneing & moisturizing body lotion is a lightweight formula that quickly absorbs into skin making it a great daily moisturizer, which brightens skin and restores its natural radiance.

### **Directions Of Use:**

Apply evenly all over body. For best results, use at least twice daily or as and when required.