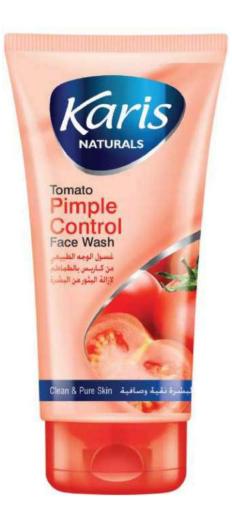

### **Tomato Pimple-Control Face Wash**

Formulated with active tomato extracts, it washes off excess oils and removes impurities. Its oil balancing formula fights pimples and protects skin from acne re-occurrence, offering clear pure skin. Skin feels fresh and energized after wash.

#### **Directions Of Use:**

Massage gently over moistened face to work up a rich lather. Wash off and pat dry. Use as often as required.