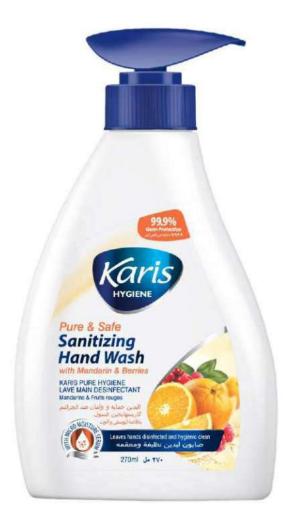

# Pure & Safe Sanitizing Hand Wash With Mandarin & Berries

Mandarin, rich in Vitamin C, is an antibacterial and effective germicidal which helps in cleansing dirt, dust and oil struck on the hands. Berries cleanse and condition the skin, leaving hands fresh and scented with a revitalizing berry fragrance. Enriched with Vitamin e, berries keeps hands healthy, soft and hydrated.

#### **Directions Of Use:**

Press nozzle to dispense the desired amount of hand wash of wet hands and rub the hands together to create lather. Rub the back of the hands as well as your fingertips and nails. Rinse with water.