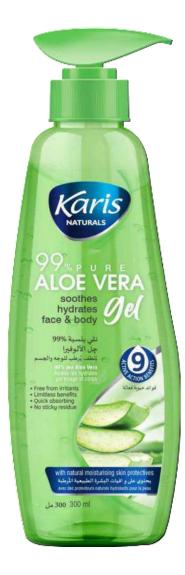

# 99% Pure Aloe Vera Soothes Hydrates Face & Body Gel

New Karis Pure Aloe Vera 99% Soothing Gel is an excellent skin-friendly daily treatment for skin. It helps to relieve irritated and stressed skin from harmful environmental factors and dehydration. You will love how fast it absorbs with no sticky residue. Benefits of this miracle plant are limitless.

#### **Directions Of Use:**

Massage gently over moistened face and body. Also safe for use near eye area.