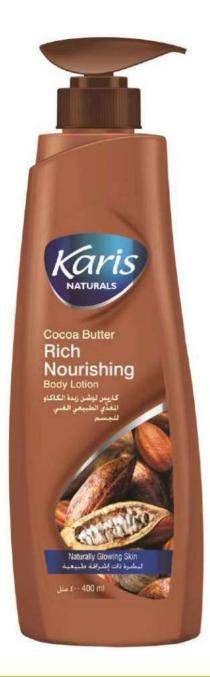

### **Cocoa Butter Rich Nourishing Body Lotion**

Specially formulated with pure cocoa butter offer extra-rich nourishment to the skin with a long lasting effect. Cocoa Butter helps nourish the deepest layers, keeping skin firm and healthy. Luxuriously creamy body lotion leaves skin soft and glowing.

#### **Directions Of Use:**

Apply all over body. For best results, use at least twice daily or as and when required.