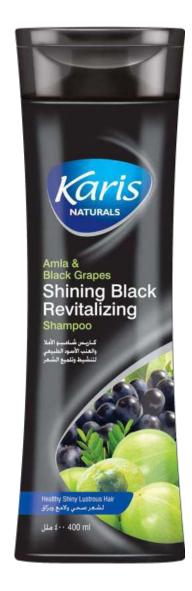

# **Amla & Black Grapes Shining Black Revitalizing**

**Shampoo** Offers quick nourishment to the scalp to revitalize dull hair. Regular use rejuvenates tired rough hair and offers it a healthy intense black shine. Amla prevents hair loss, makes it exceptionally soft and lustrous. Black Grapes make hair silky smooth.

#### **Directions Of Use:**

Apply on wet hair and scalp and massage gently. Rinse well and repeat if required. Dry gently with a soft towel.