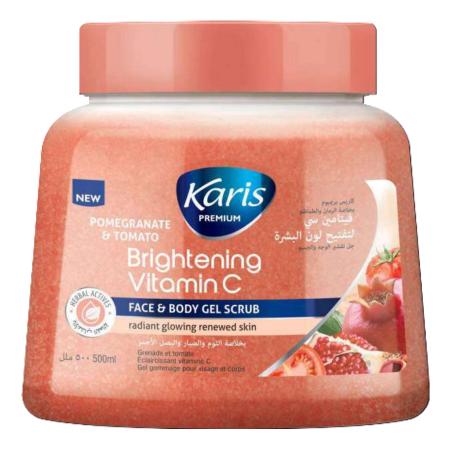

# Brightening Vitamin C Face & Body Gel Scrub

This fresh, dewy textured gel scrub has been specially designed with indulgent cleansing and purifying properties. Loaded with the goodness of Pomegranate and Tomato, rich in Vitamin C, it exfoliates with finely crushed walnut shell to reveal radiant glowing brightened skin.

#### **Directions Of Use:**

Massage gently over face and body in circular motion with wetfinger tips focusing on rough skin areas. Rinse thoroughly. Use regularly for soft, smooth, nourished skin.