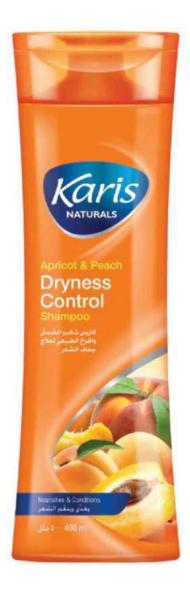

## **Apricot & Peach Dryness Control Shampoo**

Enriched with the goodness of apricot and peach, it offers excellent conditioning to the driest of hair to provide it with natural gloss. It offers nourishment to hair follicles to keep hair healthy, thick and strong. Apricot is a perfect moisturiser to dry hair. Peaches, rich in antioxidants and vitamins, rehabilitate scalp health.

#### **Directions Of Use:**

Apply on wet hair and scalp and massage gently. Rinse well and repeat if required. Dry gently with a soft towel.