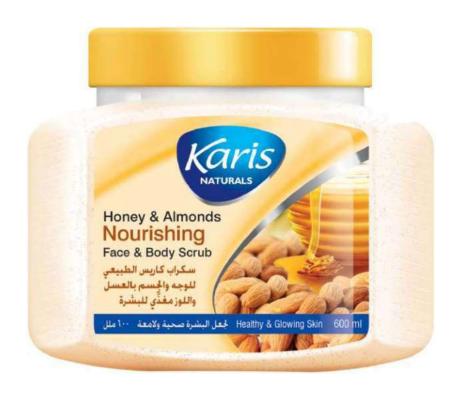

### Honey & Almonds Nourishing Face & Body Scrub

With the unique combination of two natural moisturizers, almond oil and honey, this scrub gently removes impurities and dead cells while deeply nourishing skin. Makes skin softer and glowing with health.

#### **Directions Of Use:**

Moisten face and body. Apply with wet fingertips and massage gently. Rinse well, pat dry and moisturize as usual.