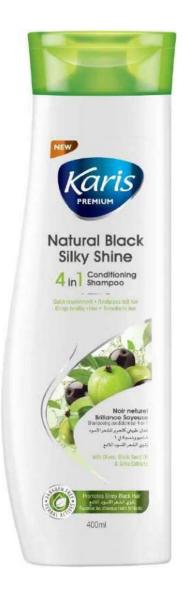

# Natural Black Silky Shine 4 in 1 Conditioning Shampoo

Karis Premium Natural Black Silky Shine Conditioning Shampoo with Olives, Black Seed and Amla offer quick nourishment to the scalp to revitalize dull hair and encourage shiny black hair. Regular use rejuvenates tired hair and offers healthy shine.

**Olive,** rich in anti-oxidants and vitamins, rehabilitate scalp health and keep hair moisturized. **Black Seed** work towards making the hair smooth and gentle. Strengthens hair roots and gives beautiful and luxuriant hair.

**Amla** has revitalizing properties which helps make the hair exceptionally shiny and lustrous.

#### **Directions Of Use:**

Apply on wet hair and scalp and massage gently. Rinse well and dry with soft towel. Use as often as required.